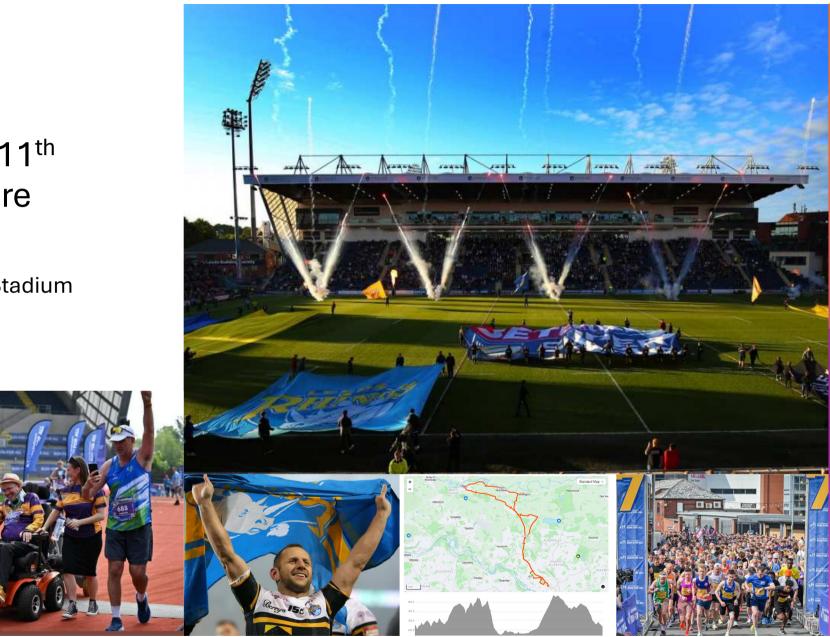

#### Sunday May 11<sup>th</sup> West Yorkshire

- Rob Burrow Marathon
- Finish at Headingley Stadium
- Team Flatt!
- 1330ft Elevation