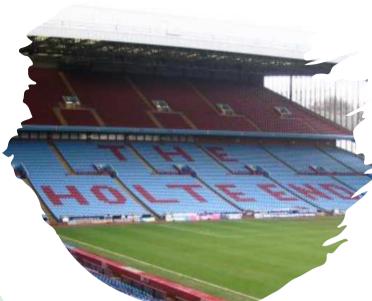

# Tuesday May 6<sup>th</sup> West Midlands 9am

- Adient Seating UK (Employer)
- Solihull : Jaguar Land Rover
- Aston Villa FC
- Finish at Commonwealth stadium
- 760ft Elevation