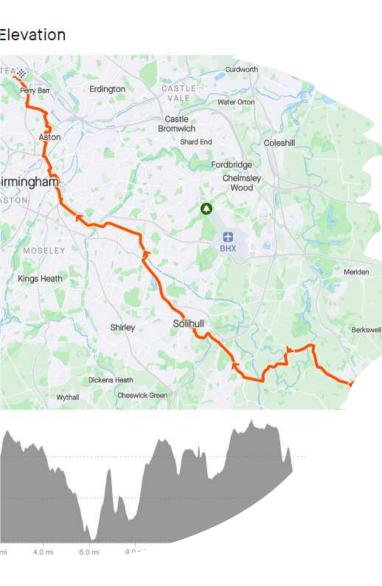

# Tuesday May 6<sup>th</sup> West Midlands 9am

- Adient Seating UK (Employer)
- Solihull : Jaguar Land Rover
- Aston Villa FC
- Finish at Commonwealth stadium
- 760ft Elevation