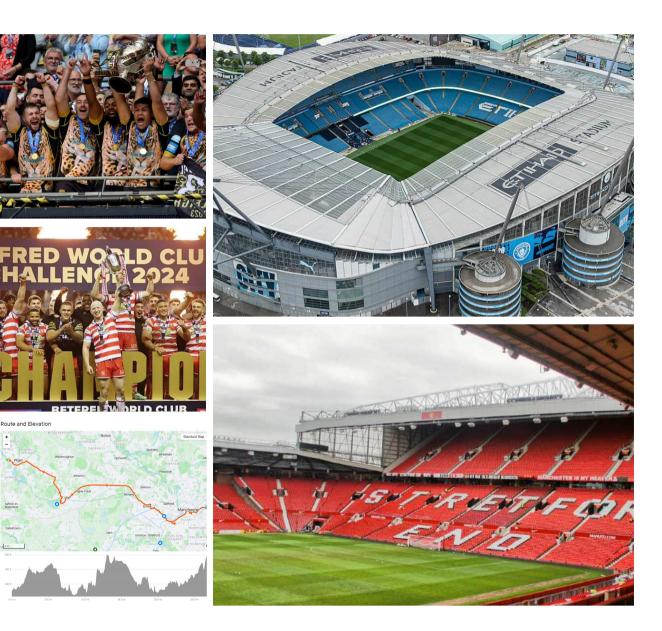

# Thursday May 8<sup>th</sup> Greater Manchester

- Wigan Warriors HQ Start
- Leigh Leopards
- Leigh Harriers Run Club
- Man Utd Old Trafford
- Man City Etihad Stadium/Man City Academy finish
- 1020ft elevation

Route and Elevation