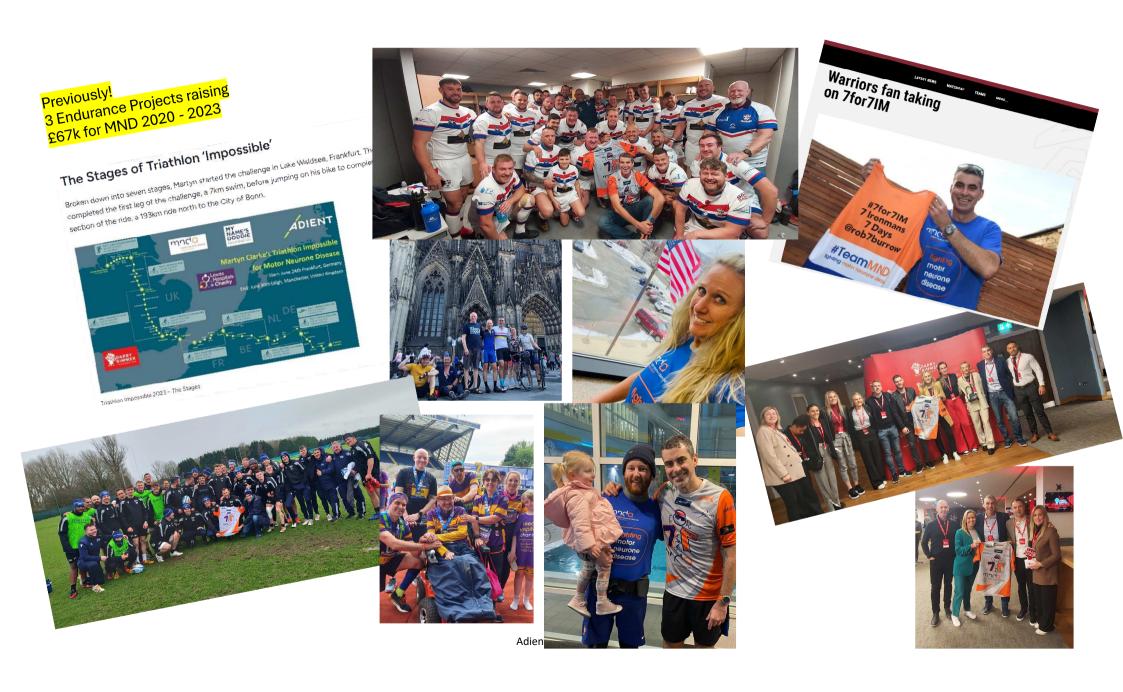

# Why?

- To help raise further awareness and funds for 4 Motor Neurone Disease Charities;
  - Leeds Hospitals Charity
  - DarbyRimmer Foundation
  - MND Association South Lancashire Branch
  - Mel Evans Foundation