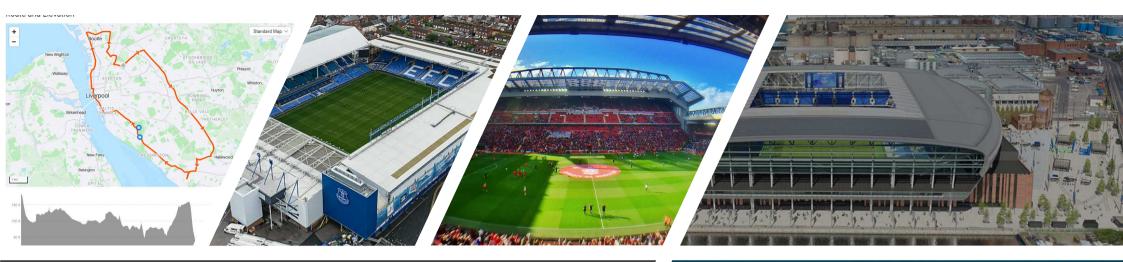

#### Wednesday May 7<sup>th</sup> Merseyside – 9am

- Adient Seating Liverpool (Employer)
- Jaguar Land Rover, Speke, Liverpool
- Liverpool FC Finish
- Goodison Everton
- New Everton Stadium, Bramley-Moore Dock
- 870ft Elevation

Route and Elevation