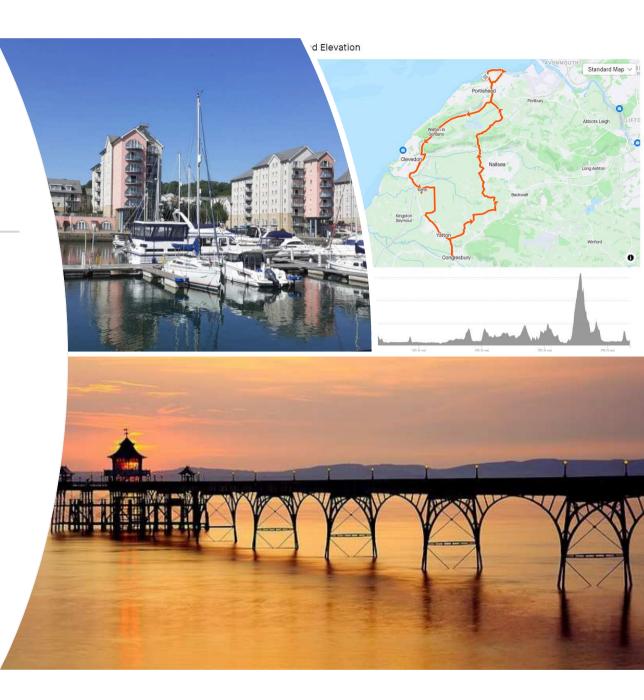

## May 5<sup>th</sup> Somerset – 9.00am

- Portishead loop
- Clevedon
- Congresbury
- Coastal
- 940ft Elevation