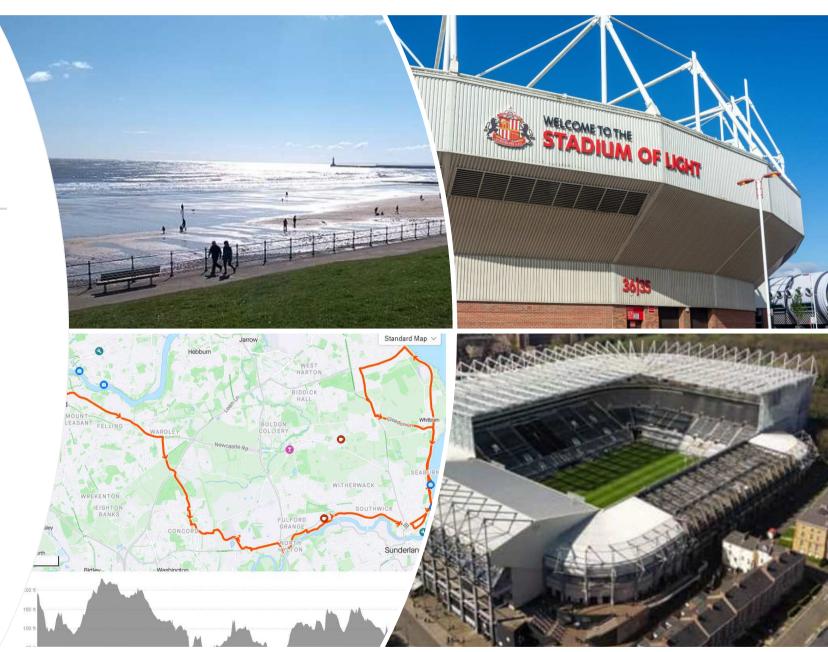

#### Saturday May 10<sup>th</sup> Tyne & Wear

- Newcastle FC Start St James Park
- Stadium of Light
- Seaburn coastline
- Nissan UK
- Adient Seating Plant
- Whitburn coastal loop
- Finish at Stadium of Light, Sunderland FC
- 930ft Elevation