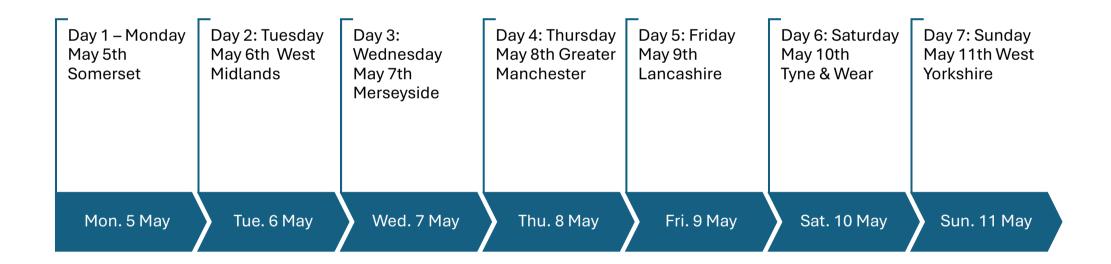

## Routes:

## May 5<sup>th</sup> Somerset – 9.00am

- Portishead loop
- Clevedon
- Congresbury
- Coastal
- 940ft Elevation

# Tuesday May 6<sup>th</sup> West Midlands 9am

- Adient Seating UK (Employer)
- Solihull : Jaguar Land Rover
- Aston Villa FC
- Finish at Commonwealth stadium
- 760ft Elevation

#### Wednesday May 7<sup>th</sup> Merseyside – 9am

- Adient Seating Liverpool (Employer)
- Jaguar Land Rover, Speke, Liverpool
- Liverpool FC Finish
- Goodison Everton
- New Everton Stadium, Bramley-Moore Dock
- 870ft Elevation

# Thursday May 8<sup>th</sup> Greater Manchester

- Wigan Warriors HQ Start
- Leigh Leopards
- Leigh Harriers Run Club
- Man Utd Old Trafford
- Man City Etihad Stadium/Man City Academy finish
- 1020ft elevation

# Friday May 9<sup>th</sup> Lancashire

- Blackpool Seafront Start Tower
- Lytham St Annes
- Preston
- Finish at Longridge FC in tribute to George Melling
- 296ft Elevation

#### Saturday May 10<sup>th</sup> Tyne & Wear

- Newcastle FC Start St James Park
- Stadium of Light
- Seaburn coastline
- Nissan UK
- Adient Seating Plant
- Whitburn coastal loop
- Finish at Stadium of Light, Sunderland FC
- 930ft Elevation

#### Sunday May 11<sup>th</sup> West Yorkshire

- Rob Burrow Marathon
- Finish at Headingley Stadium
- Team Flatt!
- 1330ft Elevation