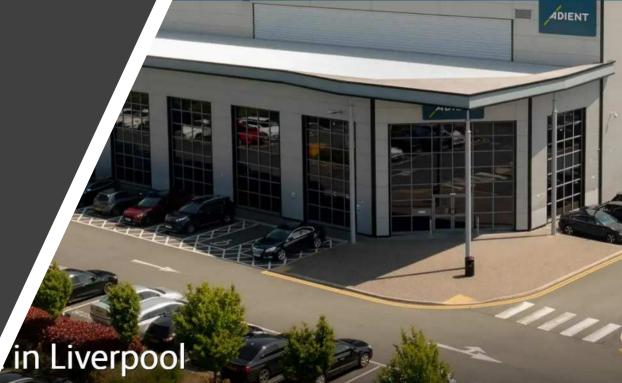

# Tuesday May 6<sup>th</sup> West Midlands 9am

- Adient Seating UK (Employer)
- Solihull : Jaguar Land Rover
- Aston Villa FC
- Finish at Commonwealth stadium
- 760ft Elevation

#### Wednesday May 7<sup>th</sup> Merseyside – 9am

- Adient Seating Liverpool (Employer)
- Jaguar Land Rover, Speke, Liverpool
- Liverpool FC Finish
- Goodison Everton
- New Everton Stadium, Bramley-Moore Dock
- 870ft Elevation