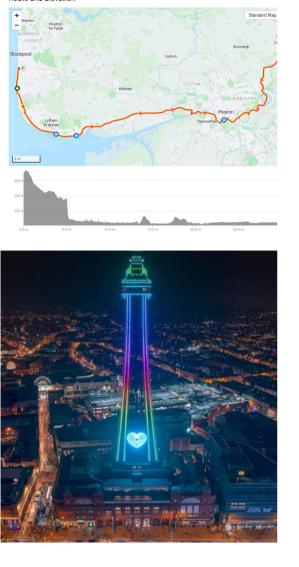

# Friday May 9<sup>th</sup> Lancashire

- Blackpool Seafront Start Tower
- Lytham St Annes
- Preston
- Finish at Longridge FC in tribute to George Melling
- 296ft Elevation